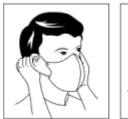

### Product Instructions for Use (Model MY2N2E, MY3N2E)

Select the appropriate mask, open the package, and take out the mask to cover the lower half of the face. Stretch the elastic straps behind both ears and adjust the metal nose piece to a better fitting shape by pressing down both sides. For removal of the mask, simply pull off one elastic strap from ear and avoid touching the outer surface of the mask (the contaminated surface).