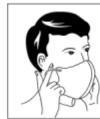

### Product Instructions for Use (Model MY2N2E, MY3N2E)

Select the appropriate mask, open the package, and take out the mask to cover the lower half of the face. Stretch the elastic straps behind both ears and adjust the metal nose piece to a better fitting shape by pressing down both sides. For removal of the mask, simply pull off one elastic strap from ear and avoid touching the outer surface of the mask (the contaminated surface).