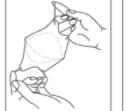

### Product Instructions for Use (Model MY2N2E, MY3N2E)

Select the appropriate mask, open the package, and take out the mask to cover the lower half of the face. Stretch the elastic straps behind both ears and adjust the metal nose piece to a better fitting shape by pressing down both sides. For removal of the mask, simply pull off one elastic strap from ear and avoid touching the outer surface of the mask (the contaminated surface).