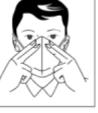

### Product Instructions for Use (Model MY2N2E, MY3N2E)

Select the appropriate mask, open the package, and take out the mask to cover the lower half of the face. Stretch the elastic straps behind both ears and adjust the metal nose piece to a better fitting shape by pressing down both sides. For removal of the mask, simply pull off one elastic strap from ear and avoid touching the outer surface of the mask (the contaminated surface).